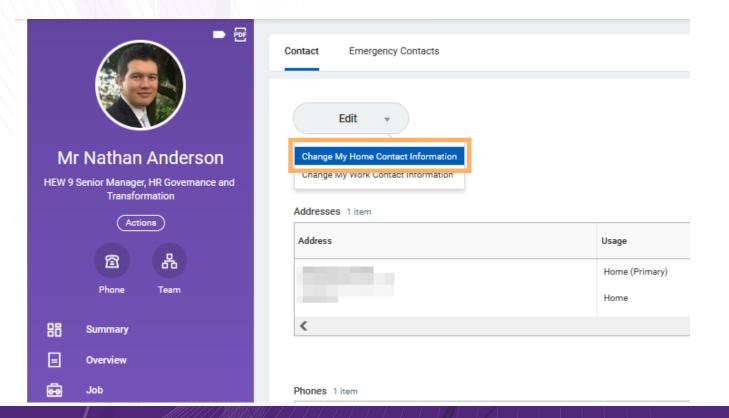

Access - View Profile then select the Contact tab on the left hand side of your profile.

Select Change My Home Contact Information.

## Recording Working from Home in Workday

Select **Edit** your Primary address if this is where you work from home and **add** to the **Usage** field - **Work From Home**. Add the **Number of days you work per week** and which **Days of the week** as appropriate. Click **Submit** to complete.