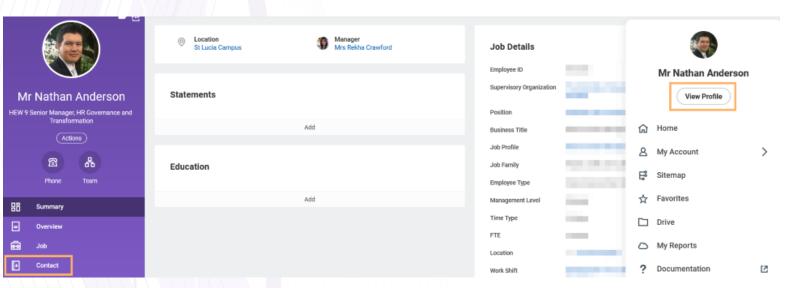

Access - View Profile then select the Contact tab on the left hand side of your profile.

Select Change My Home Contact Information.